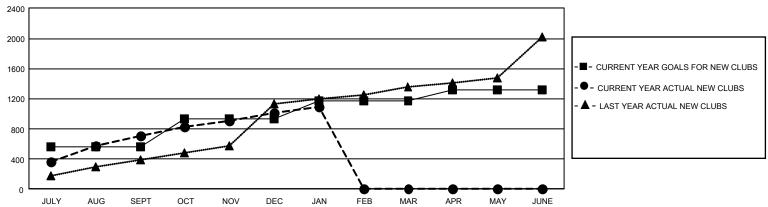

### GOALS AND ACTUAL NEW CLUBS CUMULATIVE

## REPORT DOES NOT INCLUDE CLUBS IN UNDISTRICTED AREAS.

| Clubs                      |               |           |               |  |  |  |  |  |
|----------------------------|---------------|-----------|---------------|--|--|--|--|--|
| RESULTS FOR 2021-2022      |               |           |               |  |  |  |  |  |
| QUARTER                    | NEW CLUB GOAL | NEW CLUBS | DROPPED CLUBS |  |  |  |  |  |
| JULY/AUG/SEPT              | 1,677         | 710       | 405           |  |  |  |  |  |
| OCT/NOV/DEC<br>JAN/FEB/MAR | 1,125<br>726  | 298<br>81 | 376<br>46     |  |  |  |  |  |
| APR/MAY/JUNE               | 420           | 0         | 0             |  |  |  |  |  |