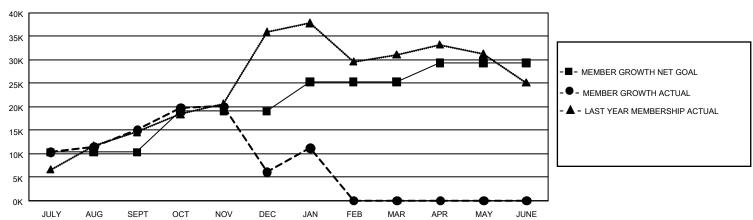

### GOALS AND ACTUAL MEMBERS CUMULATIVE

| DROPPED CLUBS: 827 |        | 6,349 CLUBS OF 13,059 ADDED 1 OR<br>MORE NEW MEMBERS | GENDER DISTRIBUTION              |                  |
|--------------------|--------|------------------------------------------------------|----------------------------------|------------------|
|                    |        |                                                      | MALE                             | 269,361 (72.26%) |
|                    |        |                                                      | FEMALE                           | 103,354 (27.73%) |
| DROPPED MEMBERS    |        |                                                      | NON BINARY                       | 20 (0.01%)       |
| DECEASED           | 800    |                                                      | PREFER NOT TO ANSWER             | 41 (0.01%)       |
| CLUB CANCELLED     | 16,351 |                                                      |                                  |                  |
| OTHER              | 26,702 | CLICK HERE FOR CUMULATIVE MEMBERSHIP DATA            | TOTAL FAMILY UNIT MEMBERS 202,60 |                  |
| TOTAL              | 43,853 | MEMBERSHII DATA                                      | FAMILY MEMBERS PAYING I<br>DUES  | HALF 126,582     |

| Members               |                           |                         |                                                    |  |  |  |  |  |
|-----------------------|---------------------------|-------------------------|----------------------------------------------------|--|--|--|--|--|
| RESULTS FOR 2021-2022 |                           |                         |                                                    |  |  |  |  |  |
| QUARTER M             | MEMBER GROWTH NET<br>GOAL | MEMBER GROWTH<br>ACTUAL | DROPPED<br>MEMBERS ACTUAL<br>(including transfers) |  |  |  |  |  |
| <br>  JULY/AUG/SEP1   | Т 10324                   | 32,361                  | 15,175                                             |  |  |  |  |  |
| OCT/NOV/DEC           | 8728                      | 18,070                  | 26,100                                             |  |  |  |  |  |
| JAN/FEB/MAR           | 6213                      | 8,639                   | 2,559                                              |  |  |  |  |  |
| APR/MAY/JUNE          | 4051                      | 0                       | 0                                                  |  |  |  |  |  |